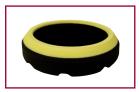

## **Machine Application**

G Mop 6" Advanced Polishing Foam AGM-PF

#### **Machine Application**

Attach pad to AGM-BP14 (back plate) AGM-PF (foam)

G Mop 6" Advanced

AGM-BP14 (14mm)

AGM-BP58 (5/8")

**Back Plate** 

Shake bottle well polisher and knead and apply a small amount to surface or foam G10-1000 (1 ltr)