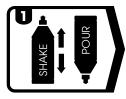

## **Hand Application**

Shake bottle well and apply a small amount of product G10-1000 (1 ltr)

Wipe clean with **Finishing Cloth** FC-3 (cloth)

\*It is always recommended to test on an inconspicuous area prior to general use