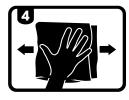

Spread on surface and compound at 1500 - 1800rpm until marks have been removed

Farécla Finishing

Cloth

FC-3

Wipe clean with **Finishing Cloth** FC-3 (cloth)

## **Hand Application**

Shake bottle well and apply a small amount of product G10-1000 (1 ltr)

Wipe clean with **Finishing Cloth** FC-3 (cloth)

\*It is always recommended to test on an inconspicuous area prior to general use