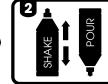

#### **Machine Application**

Attach pad to AGM-BP14 (back plate) AGM-PF (foam)

G Mop 6" Advanced

AGM-BP14 (14mm)

AGM-BP58 (5/8")

**Back Plate** 

Shake bottle well polisher and knead and apply a small amount to surface or foam G10-1000 (1 ltr)

## **Hand Application**

Shake bottle well and apply a small amount of product G10-1000 (1 ltr)

Wipe clean with **Finishing Cloth** FC-3 (cloth)

\*It is always recommended to test on an inconspicuous area prior to general use