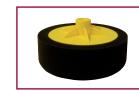

## **Machine Application**

G Mop 6" Advanced Polishing Foam AGM-PF

#### **Machine Application**

Attach pad to AGM-BP14 (back plate) AGM-PF (foam)

G Mop 6" Advanced

AGM-BP14 (14mm)

AGM-BP58 (5/8")

**Back Plate** 

Shake bottle well polisher and knead and apply a small amount to surface or foam G10-1000 (1 ltr)

G Mop 6" Standard **Polishing Foam** SGM-PH14 (14mm thread) SGM-PH58 (5/8" thread) SGM-PH16 (16mm thread)