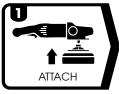

#### **Machine Application**

Attach pad to AGM-BP14 (back plate) AGM-PF (foam)

G Mop 6" Advanced

AGM-BP14 (14mm)

AGM-BP58 (5/8")

**Back Plate** 

Shake bottle well polisher and knead and apply a small amount to surface or foam G10-1000 (1 ltr)