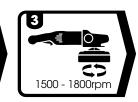

Spread on surface and compound at 1500 - 1800rpm until marks have been removed

Farécla Finishing

Cloth

FC-3

Wipe clean with **Finishing Cloth** FC-3 (cloth)